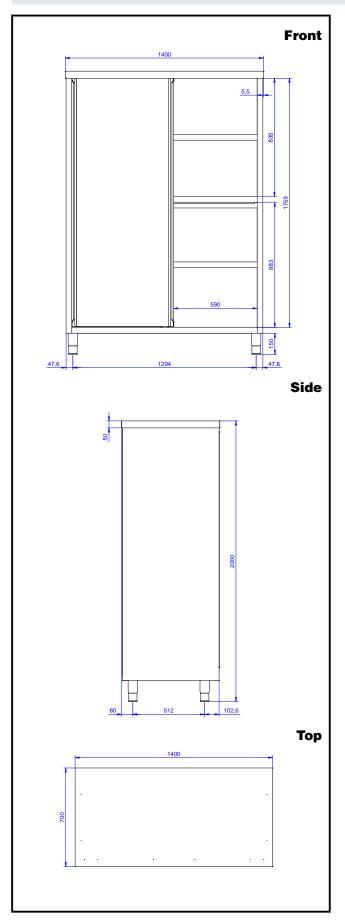

### **Key Information:**

Cabinet width:

133102 (AS1400EN)1345 mmCabinet depth:645 mmCabinet height:1797 mmExternal dimensions, Width:1400 mmExternal dimensions, Depth:700 mmExternal dimensions, Height:2000 mmNet weight:120 kg